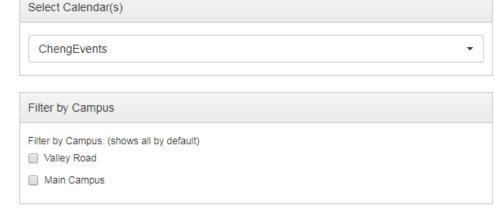

# FIND THE RIGHT WIDGET

Filter by Category

Filter by Category: (shows all by default)