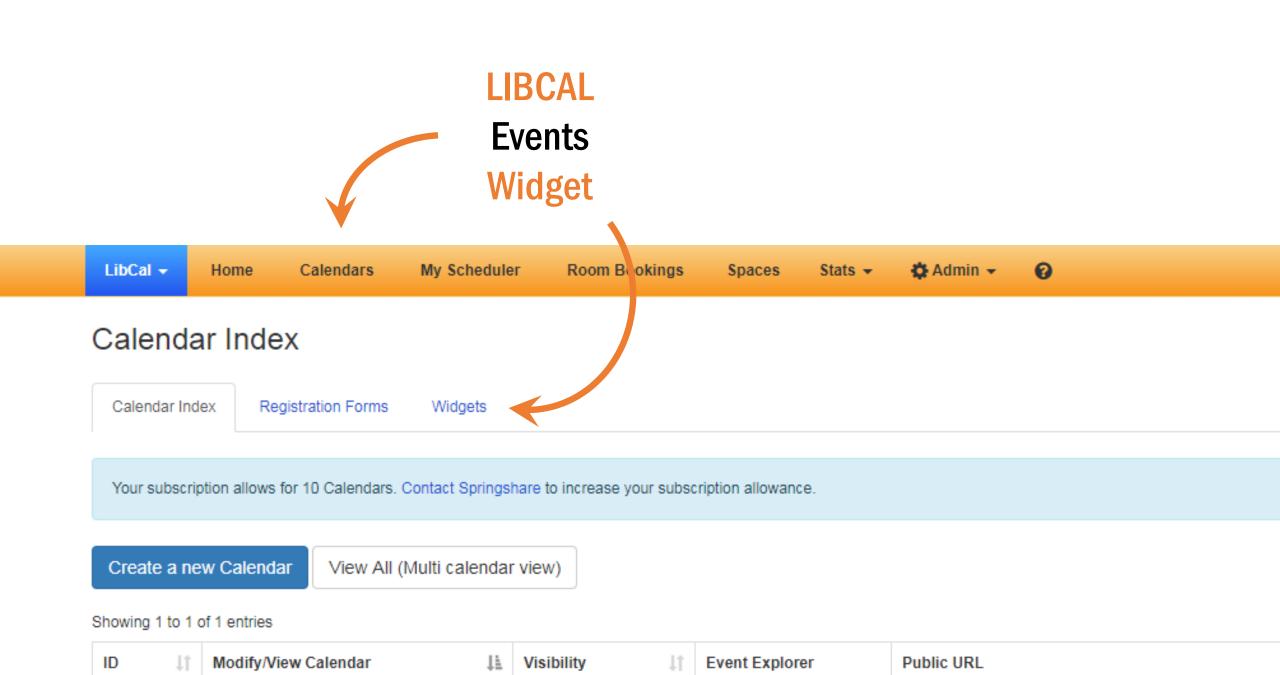

# SPRINGSHARE WIDGETS

#### Calendar Widgets and Embedding

Calendars

Registration Forms Widgets Calendar Index