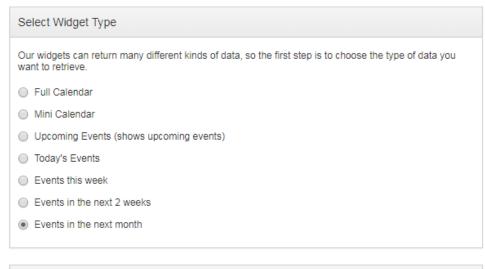

# FIND THE RIGHT WIDGET

Filter by Category

Filter by Category: (shows all by default)