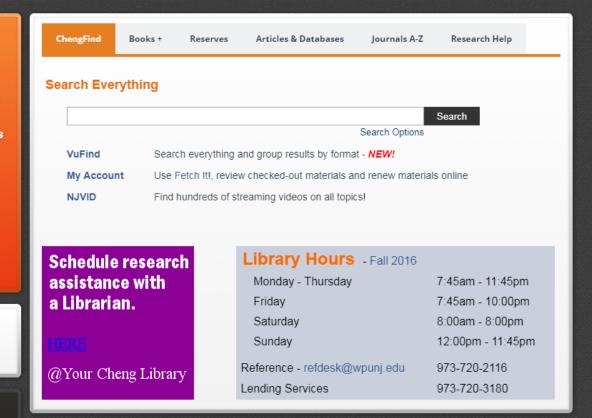

#### David and Lorraine Cheng Library

WPCONNECT

Academics

HOME > LIBRARY

**About Us** 

Resources for You

**Curriculum Materials** 

Interlibrary Loan & Article Service

Citation Guides & RefWorks

**Workshops & Tutorials** 

**Copyright Information** 

Library News

**University Archives** 

A to Z Directory

**VALE** consortium

Contact Us

Join Cheng Library on Facebook, Instagram, YouTube, and Twitter!

Friends Room - LGBTQ Inclusion and BLM - Sir

11/22/16 12:00 PM

Paterson Room - Cluster Class Plenary Session - Arentsen

11/23/16 09:30 AM

All Events »

### Library Hours - Fall 2016

Monday - Thursday 7:45am - 11:45pm

Friday 7:45am - 10:00pm

Saturday 8:00am - 8:00pm

Sunday 12:00pm - 11:45pm

Reference - refdesk@wpunj.edu 973-720-2116

Lending Services 973-720-3180