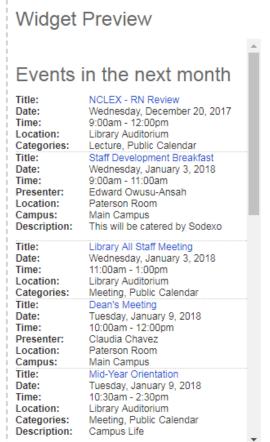

#### Upcoming Events

Title: Library All Staff Meeting

Wednesday, January 3, Date:

2018

Time: 11:00am - 1:00pm

Location: Library Auditorium

Meeting, Public

Categories: Calendar

Title: Mid-Year Orientation

Tuesday, January 9, Date:

2018

Time: 10:30am - 2:30pm

Location: Library Auditorium

Meeting, Public

Categories: Calendar

Description: Campus Life