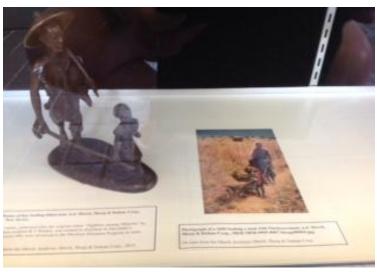

#### CELEBRATING DREW FELLOW DR. WILLIAM C. CAMPBELL 2015 NOBEL LAUREATE IN MEDICINE

Dr. William C. Campbell has mentored Drew University students in university labs for 20 years as a Fellow with the Research Institute for Scientists Ementif—RISE. Today, as a RISE Associate Fellow, he visits campus to present lectures to Honors Science students. Before beginning his association with Drew, Campbell conducted research at Merck, Sharp & Dohme for over three decades, where as part of a team, he developed drugs that have significantly lowered the incidence of the debilitating diseases river blindness and lymphatic filariasis.

Some of the materials for this exhibit were provided or loaned by RISE; The Merck Archives; Merck, Sharp & Dohme Corp.; the Drew University Biology and Chemistry departments; Drew University Office of Communications; Drew University Archives, and the official website of the Nobel Prize.