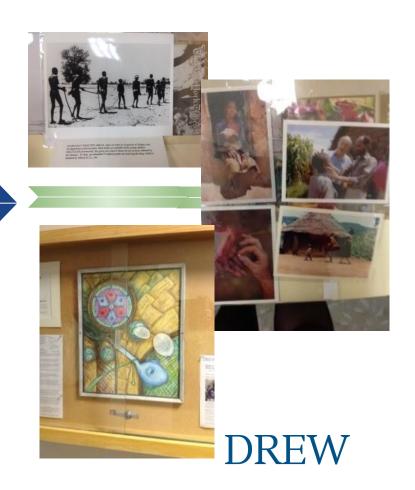

Some of the materials for this exhibit were provided or loaned by RISE; The Merck Archives; Merck, Sharp & Dohme Corp.; the Drew University Biology and Chemistry departments; Drew University Office of Communications; Drew University Archives, and the official website of the Nobel Prize.

Curated by Margery Ashmun, Reference Librarian

DREW UNIVERSITY LIBRARY NOVEMBER 15, 2015—FEBRUARY 22, 2016