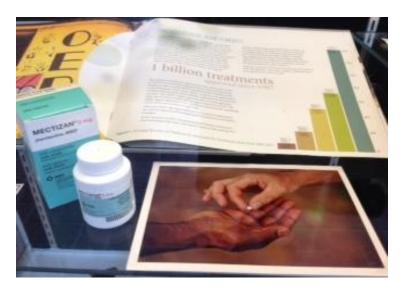

#### CELEBRATING DREW FELLOW DR. WILLIAM C. CAMPBELL 2015 NOBEL LAUREATE IN MEDICINE

Dr. William C. Campbell has mentored Drew University students in university labs for 20 years as a Fellow with the Research Institute for Scientists Ementif—RISE. Today, as a RISE Associate Fellow, he visits campus to present lectures to Honors Science students. Before beginning his association with Drew, Campbell conducted research at Merck, Sharp & Dohme for over three decades, where as part of a team, he developed drugs that have significantly lowered the incidence of the debilitating diseases river blindness and lymphatic filariasis.

Some of the materials for this exhibit were provided or loaned by RISE; The Merck Archives; Merck, Sharp & Dohme Corp.; the Drew University Biology and Chemistry departments; Drew University Office of Communications; Drew University Archives, and the official website of the Nobel Prize.