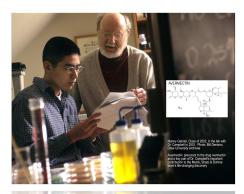

#### CELEBRATING DREW FELLOW DR. WILLIAM C. CAMPBELL 2015 NOBEL LAUREATE IN MEDICINE

Dr. William C. Campbell has mentored Drew University students in university labs for 20 years as a Fellow with the Research Institute for Scientists Ementif—RISE. Today, as a RISE Associate Fellow, he visits campus to present lectures to Honors Science students. Before beginning his association with Drew, Campbell conducted research at Merck, Sharp & Dohme for over three decades, where as part of a team, he developed drugs that have significantly lowered the incidence of the debilitating diseases river blindness and lymphatic filariasis.