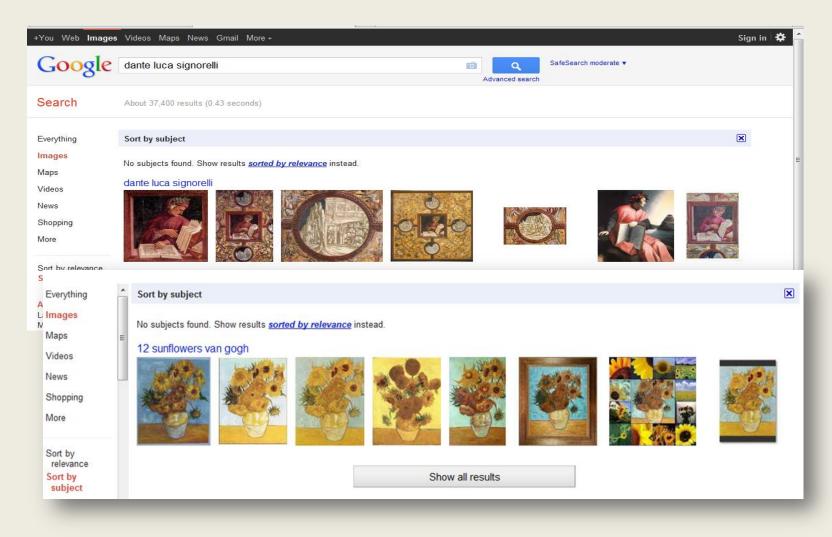

t creates illusion of 3d space or do the element of the picture remain flat? How are forms defined? Is there a sense of texture? Are the forms fully modeled? How is composition structured? Is there an underlying rhythm, pattern? What is the viewer's position? Is the composition large- or small-scale? What techniques are being used? What results it helps to achieve? Is there a strong sense of silhouette ( the outline of exterior contours) or whether the outline is broken up?...

### **Concept Map**

In cole 10, Bis - 14 pcz -Grecs - Persian Wars, Leonia Costames, Architecture, Landscope avildmilie Source Learch of = sus latere + TRIMANY, 5 F UN the drings inscriptions Secondary books articles, nursung podcarts, and representing events; painting, movies.

## **Evaluating Online Resources**



# **Understanding Intellectual Property**



## Copyrights



### Plagiarism



Velázquez, Diego. *Las Meninas.* 1656. *Museo del Prado*, Madrid.



Picasso, Pablo. *Las Meninas.* 1957. *Museu Picasso*, Barcelona.



Rogers, Art. Puppies. 1980.



Koons, Jeff. *String of Puppies*. 1988.

## "History of Art and Design"



### Research Guide incorporated in Moodle



# Research Guide for Summer Program in Barcelona, Spain





# Software in the College of Architecture & Design

| Library » Res                           | earch Guides »                        | Software for Archite                    | ecture, Digital Art and D | esion at the Co |                            | bert W. Van Houten Li<br>mava.gervits@r |                      | Admin « Dashboa                |        |
|--------