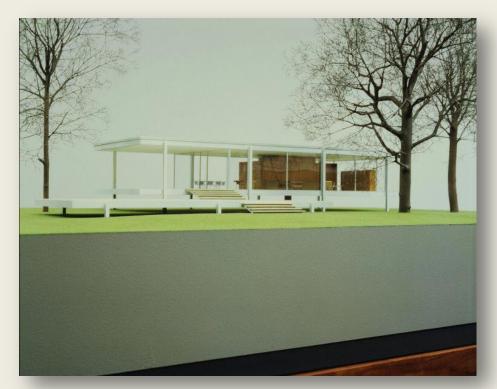

Lesson 2 -- Workshop on Navigating the Information Landscape: (online via

 Objective: Explore different resources by searching for information on Mies van der Rohe's *Farnsworth House*

Ludwig Mies van der Rohe: model of the Farnsworth House, Plano, Illinois, 1.52×0.76×1.07 m, 1945–51 (New York, Museum of Modern Art); © 2007 Artists Rights Society (ARS), New York/VG Bild-Kunst, Bonn, photo © Museum of Modern Art/Licensed by SCALA/Art Resource, NY