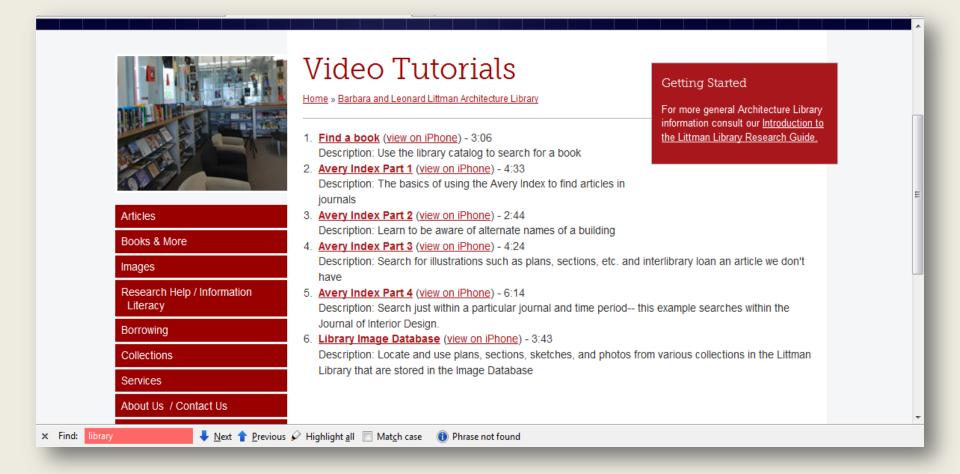

| ▲ 🕨 💭 🌒 12:25 PM<br>12/16/2011 |

 Objective: Explore different resources by searching for information on Gaudí's church, La Sagrada Familia



Antoni Gaudí: Templo Expiatorio de la Sagrada Familia, Barcelona, 1883–1926; photo credit: Vanni/Art Resource, NY

### **Video Tutorials**



### Twitter



Articles Books & More Images Research Help / Information Literacy Borrowing Collections Services About Us / Contact Us Van Houten Library College of Architecture and

Design

Brazilian star architect Oscar Niemeyer turns 104 today - via Archinect http://t.co/s4eKZBxc

Follow <u>@architecturelib</u>on Twitter

#### Welcome

Home » Barbara and Leonard Littman Architecture Library

#### Type your complete question here Ask the Library $\rightarrow$ Ask using real questions like: How do I find a book? Top 10 Get It ... Find It... Help... Find books, journals, videos & more: Borrow books Introduction to the Littman Request articles Library (New) Keyword(s) Ŧ Course reserves ResearchGuides (New) Borrow equipment <u>Video Tutorials</u> (New) Search My library account Create bibli