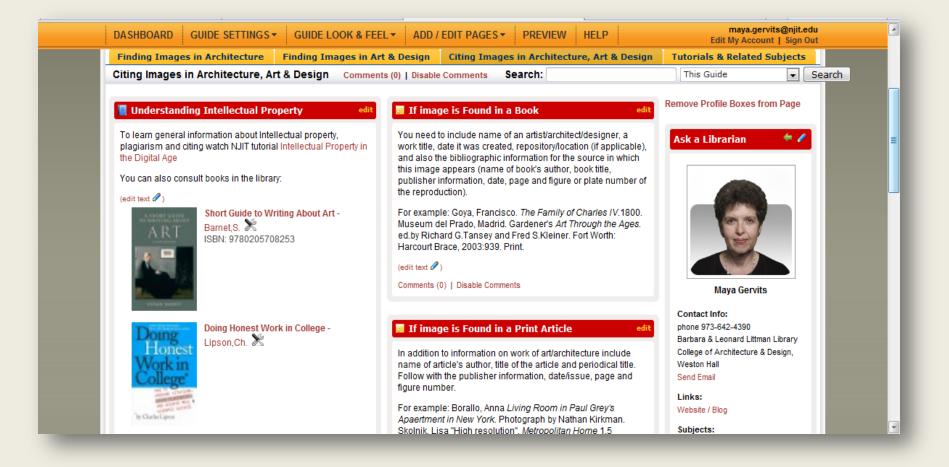

#### **Images for Artists**

Jacques-Louis David: Oath of the Horatii, oil on canvas, 3.30×4.25 m, 1784 (Paris, Musée du Louvre); Photo credit: Scala/Art Resources NY