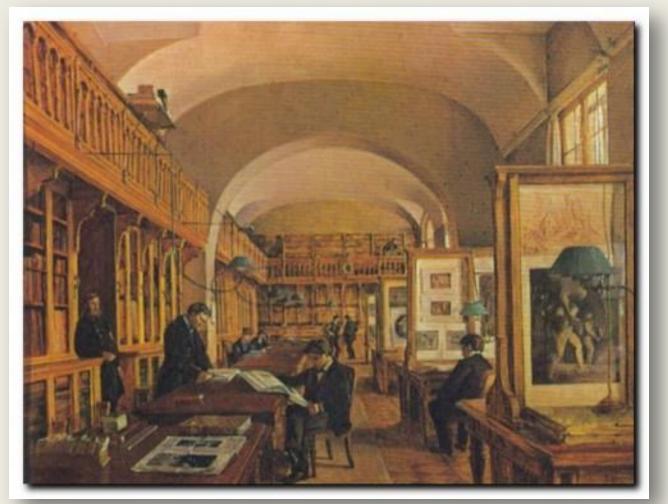

# Academy of Fine Arts in St. Petersburg, Russia

K.N. Zimin "Library Interior," oil, canvas, 1860. State Historical Museum, Moscow.