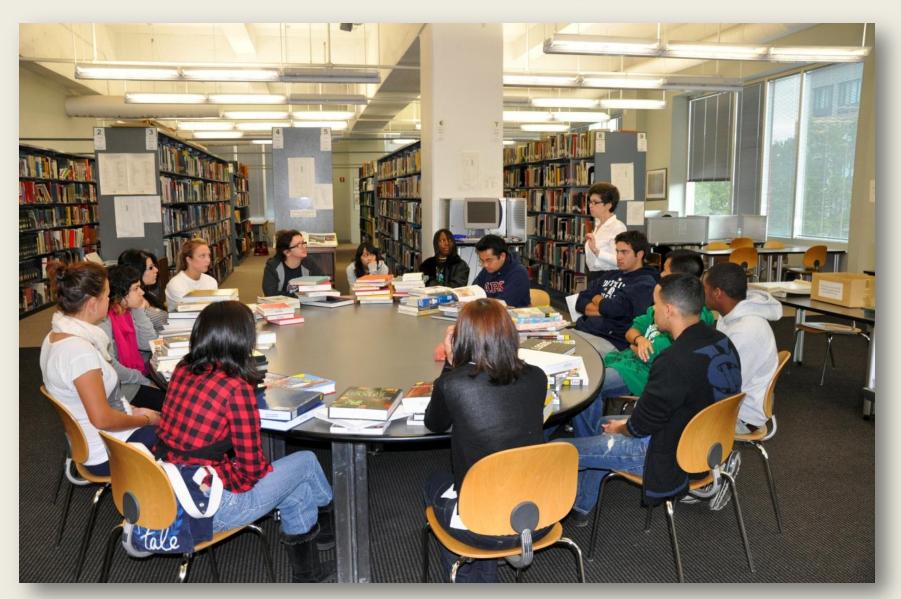

ry account Create bibliographies Avery Index Off campus access Services for faculty Image Database (Architecture) Databases by subject Journals by title Digital Archive of Newark Architecture and "Finding Information on Newark Architecture" (New) 2 News & Announcements December 14th, 2011 Professor Cleve Harp featured in New York Spaces Featured in NEW YORK SPACES, a 5,500 square foot loft in Manhattan's Tribeca district is the result of a renovation and designs by CLEVELAND HARP ARCHITECTURE & DESIGN. The New York

of a renovation and designs by CLEVELAND HARP ARCHITECTURE & DESIGN. The New York practice oversaw demolition and rebuilding of the space overlooking the Hudson River, lower Manhattan and... read more!

December 8th, 2011

Convright Video

### **Information Literacy Session**



### Working on an Assignment



### **Course-integrated Instruction**

| ary » Research Guides » Architectural Design                                                                                                                                                                                                                                                                                              | Competitions: Ideas and Presentations                                                                                                         |                                                                                                                                                                                                               | Admin Sign In