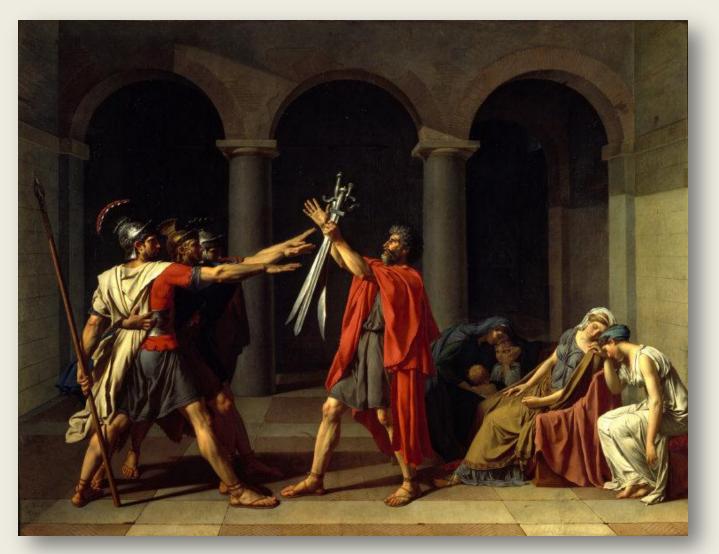

#### **Images for Artists**

Jacques-Louis David: Oath of the Horatii, oil on canvas, 3.30×4.25 m, 1784 (Paris, Musée du Louvre); Photo credit: Scala/Art Resources NY