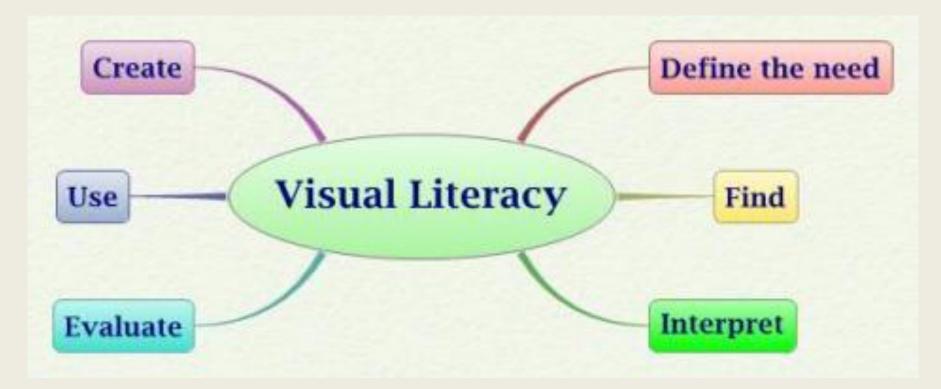

### Visual Literacy Competency Standards (ACRL)

http://acrlvislitstandards.wordpress.com/category/vl-definition/

### **Competencies & Standards**

- Information Literacy Standards adapted by NJIT
- Information Literacy Competency Standards for <u>Higher Education</u> (Association of College and Research Libraries ACRL)
- Information Competencies for Students in Design Disciplines (Art Libraries Society of North America ARLIS/NA)
- Visual Literacy Competency Standards for <u>Higher Education</u> (Association of College & Research Libraries ACRL)