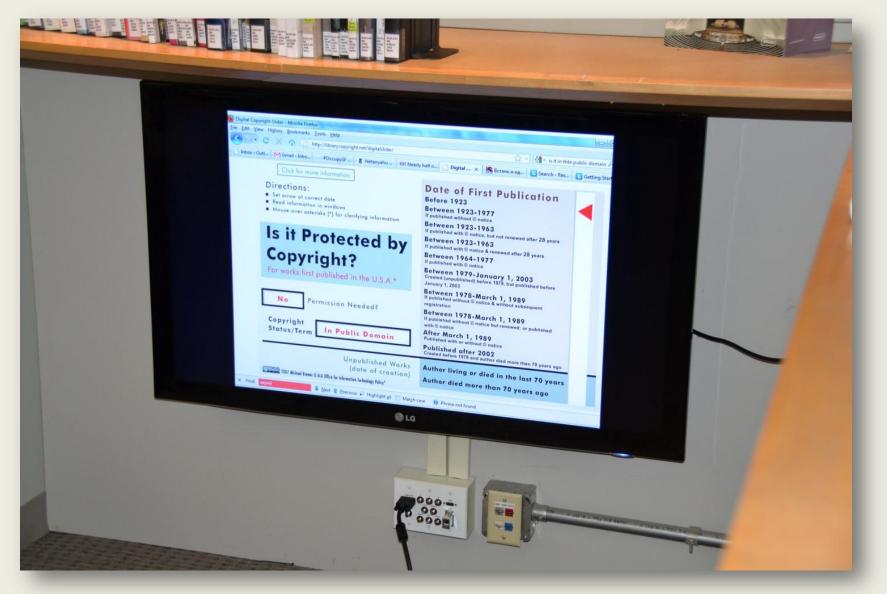

e remain flat? How are forms defined? Is there a sense of texture? Are the forms fully modeled? How is composition structured? Is there an underlying rhythm, pattern? What is the viewer's position? Is the composition large- or small-scale? What techniques are being used? What results it helps to achieve? Is there a strong sense of silhouette ( the outline of exterior contours) or whether the outline is broken up?...

### **Concept Map**

In cole 10, Bis - 14 pcz -Grecs - Persian Wars, Leonia Costames, Architecture, Landscope avildmilie Source Learch of = sus latere + TRIMANY, 5 F UN the drings inscriptions Secondary books articles, nursung podcarts, and representing events; painting, movies.

## **Evaluating Online Resources**



# **Understanding Intellectual Property**



## Copyrights



### Plagiarism



Velázquez, Diego. *Las Meninas.* 1656. *Museo del Prado*, Madrid.



Picasso, Pablo. *Las Meninas.* 1957. *Museu Picasso*, Barcelona.



Rogers, Art. Puppies. 1980.



Koons, Jeff. *String of Puppies*. 1988.

## "History of Art and Design"



### Research Guide incorporated in Moodle



# Research Guide for Summer Program in Barcelona, Spain





# Software in the College of Architecture & Design

| Library » Res                           | earch Guides »                        | Software for Archite                    | ecture, Digital Art and D | esion at the Co |                            | bert W. Van Houten Li<br>mava.gervits@r |                      | Admin « Dashboa                |        |
|-----------------------------------------|----------------------------