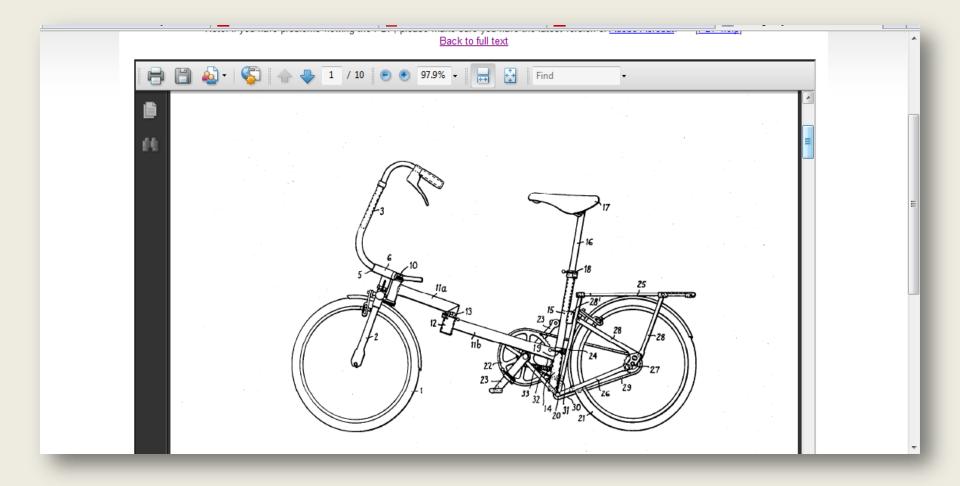

11<br><u>Report an error</u><br>with this image |   |
|                                                                                                                                                                                                                                                                                                                                                         |             |                                            | Creator: <u>Koolhaas, Rem (1944- )</u><br>Project: <u>Bordeaux House (Villa Bordeaux or</u>                                                                                                                                                |                                                     |   |

#### **Patents for Industrial Designers**



#### **Images for Artists**



Jacques-Louis David: Oath of the Horatii, oil on canvas, 3.30×4.25 m, 1784 (Paris, Musée du Louvre); Photo credit: Scala/Art Resources NY

#### **Research Guides Statistics**

|                     | Run Report                                       |     |     |     |     |     |     |     |     |     |     |     |     |       |     |  |
|---------------------|--------------------------------------------------|-----|-----|-----|-----|-----|-----|-----|-----|-----|-----|-----|-----|-------|-----|--|
| My Guide H<br>Guide | 1 (generated 2012-01-02)                         | Jan | Feb | Mar | Арг | May | Jun | Jul | Aug | Sep | Oct | Nov | Dec | Total | . I |  |
| Architectur         | gn Competitions: Ideas and Presentations         | -   | -   | -   | -   |