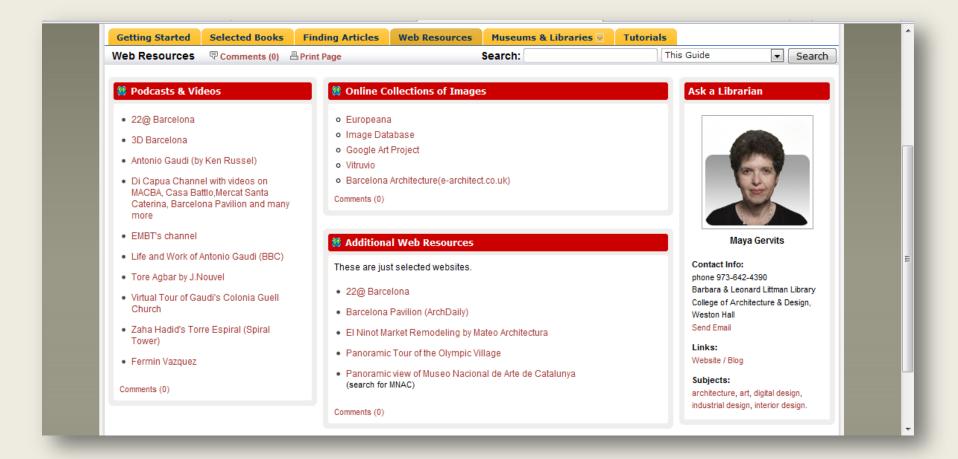

### Web 2.0

| Images                                                                                               | Keyword(s)                                                                                                                                                       | <ul> <li><u>Request articles</u></li> <li><u>Course reserves</u></li> </ul>    | Library (New) <ul> <li><u>ResearchGuides</u> (New)</li> </ul> |  |
|------------------------------------------------------------------------------------------------------|------------------------------------------------------------------------------------------------------------------------------------------------------------------|--------------------------------------------------------------------------------|---------------------------------------------------------------|--|
| Research Help / Information                                                                          | Search                                                                                                                                                           | <ul> <li><u>Borrow equipment</u></li> <li><u>My library account</u></li> </ul> | <u>Video Tutorials</u> (New) <u>Create bibliographies</u>     |  |
| Literacy                                                                                             | Avery Index                                                                                                                                                      | • wy indary account                                                            | Off campus access                                             |  |
| Borrowing                                                                                            | Image Database (Architecture)                                                                                                                                    |                                                                                | Services for faculty                                          |  |
| Collections                                                                                          | Databases by subject                                                                                                                                             |                                                                                |                                                               |  |
| Services                                                                                             | Journals by title                                                                                                                                                |                                                                                |                                                               |  |
| About Us / Contact Us                                                                                | Digital Archive of Newark Architecture and                                                                                                                       |                                                                                |                                                               |  |
| Van Houten Library                                                                                   | "Finding Information on Newark Architecture"<br>(New)                                                                                                            |                                                                                |                                                               |  |
| College of Architecture and                                                                          | (····)                                                                                                                                                           |                                                                                |                                                               |  |
| Design                                                                                               | News & Announcements                                                                                                                                             |                                                                                | <b>a</b>                                                      |  |
| Brazilian star architect                                                                             | December 14th, 2011                                                                                                                                              |                                                                                |                                                               |  |
| Oscar Niemeyer turns 104                                                                             | Professor Cleve Harp featured                                                                                                                                    | in New York Spa                                                                | ces                                                           |  |
| today - via Archinect<br><u>http://t.co/s4eKZBxc</u><br>Follow <u>@architecturelib</u> on<br>Twitter | Featured in NEW YORK SPACES, a 5,500<br>of a renovation and designs by CLEVELAN<br>practice oversaw demolition and rebuilding<br>Manhattan and <u>read more!</u> | D HARP ARCHITECTU                                                              | RE & DESIGN. The New York                                     |  |
|                                                                                                      | December 8th, 2011                                                                                                                                               |                                                                                |                                                               |  |
|                                                                                                      | Copyright Video                                                                                                                                                  |                                                                                |                                                               |  |

### **New Ways of Communication**