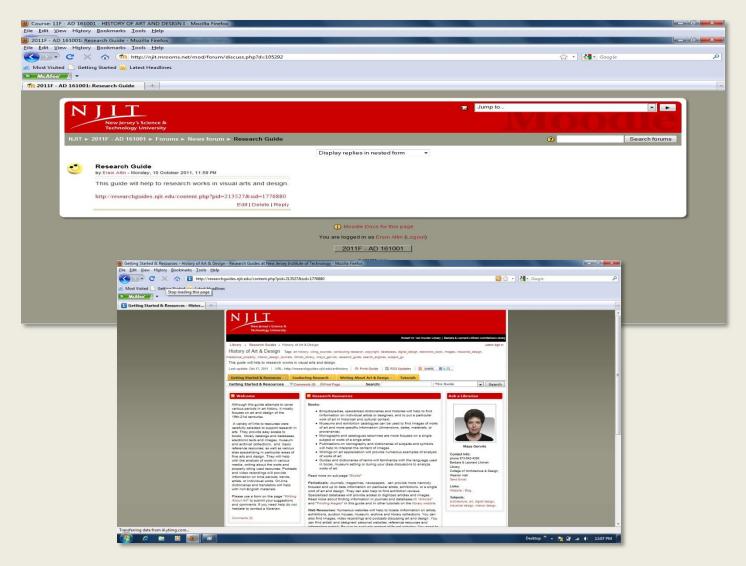

# "Research Roadmap" @ Van Houten Library

#### Workshop Descriptions

Home » Robert W Van Houten Library

The NJIT Library Information Literacy Workshops each cover a different skill set, and everyone--students, faculty, staff and administration--is welcome to take them. Our workshops help attendees learn how to find, evaluate, and use information from the library's digital and print collections. They are given repeatedly throughout the Fall and Spring semesters. Teachers can assign, and students can take, as many of these workshops as they wish. They do not count as credit towards your degree, but may be required by a department or professor as part of a regular course. For example, the *Research Roadmaps Series* is required for all students in HUM101, and HUM102.